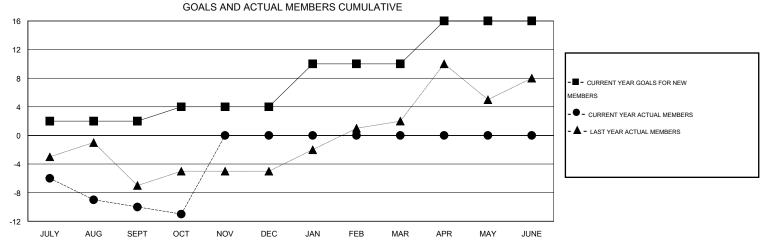

## GMT: Gary Wong

| LOCATION IDAHO |
|----------------|
|----------------|

| GMT: Ga               | ry Wong |                  |           | LOCATIC          | N IDAHO          |                       | GMT CA 1           |                                     |                    |                  |  |
|-----------------------|---------|------------------|-----------|------------------|------------------|-----------------------|--------------------|-------------------------------------|--------------------|------------------|--|
|                       |         |                  | Clubs     |                  |                  | Members               |                    |                                     |                    |                  |  |
| RESULTS FOR 2016-2017 |         |                  |           |                  |                  | RESULTS FOR 2016-2017 |                    |                                     |                    |                  |  |
| QUARTER               |         | NEW CLUB<br>GOAL | NEW CLUBS | DROPPED<br>CLUBS | NET<br>GAIN/LOSS | QUARTER               | NEW MEMBER<br>GOAL | CHARTER AND<br>NEW MEMBERS<br>ADDED | DROPPED<br>MEMBERS | NET<br>GAIN/LOSS |  |
| JULY/AUG/SEF          | PT      | 0                | 0         | 0                | 0                | JULY/AUG/SEPT         | 2                  | 3                                   | 13                 | -10              |  |
| OCT/NOV/DEC           | ;       | 0                | 0         | 0                | 0                | OCT/NOV/DEC           | 2                  | 2                                   | 3                  | -1               |  |
| JAN/FEB/MAR           |         | 0                | 0         | 0                | 0                | JAN/FEB/MAR           | 6                  | 0                                   | 0                  | 0                |  |
| APR/MAY/JUN           | E       | 0                | 0         | 0                | 0                | APR/MAY/JUNE          | 6                  | 0                                   | 0                  | 0                |  |